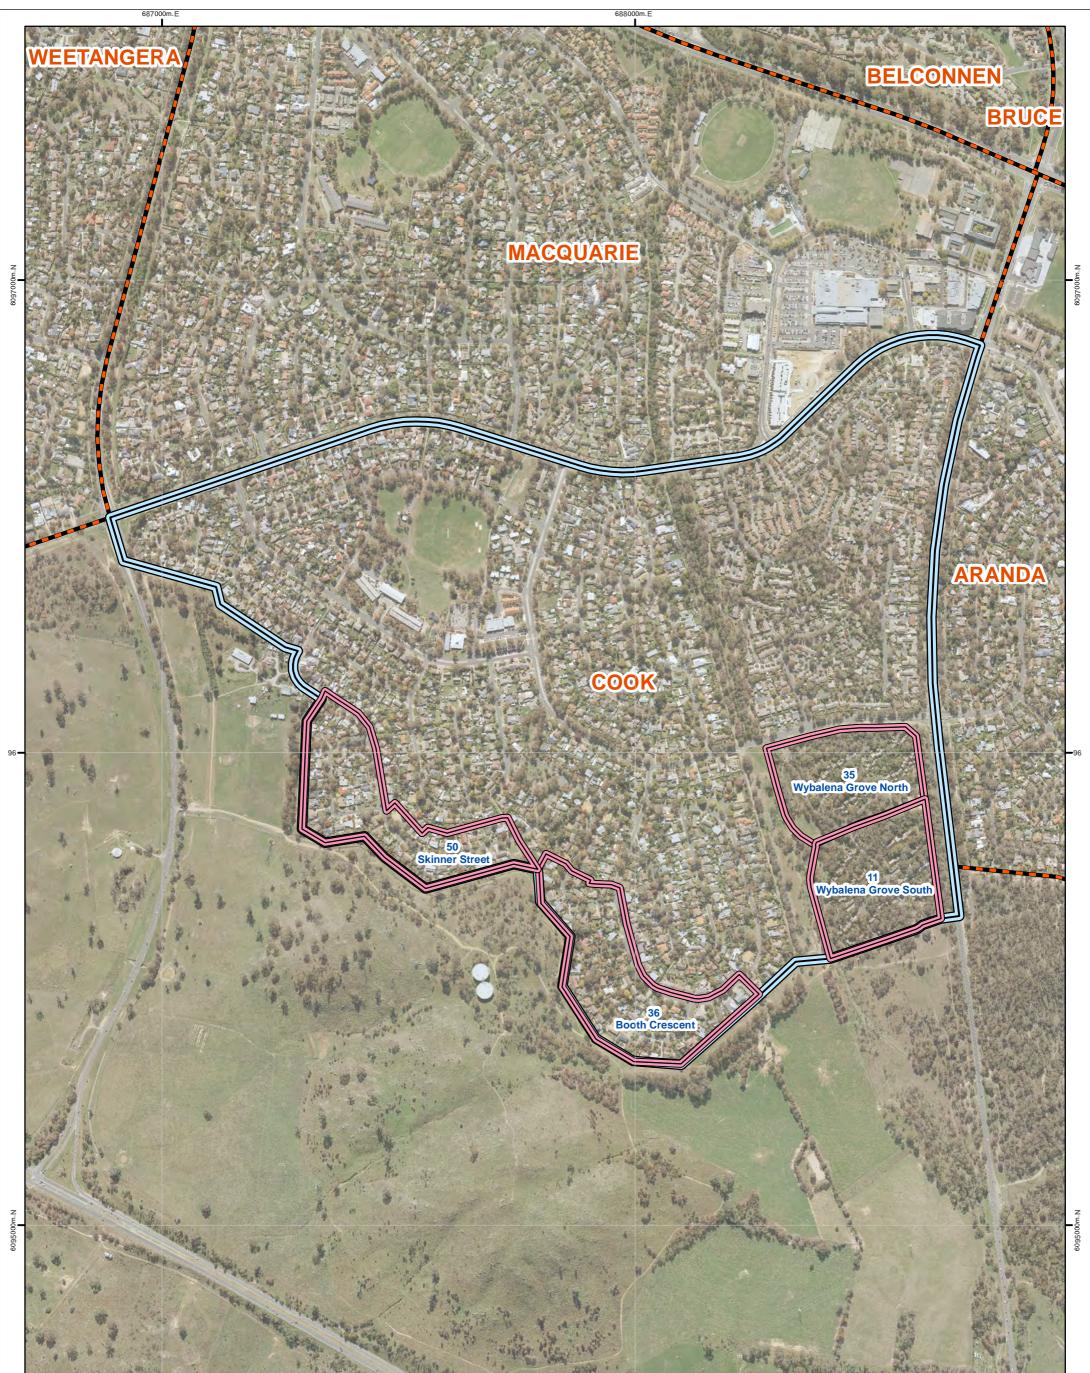

| 687000m.E                                                                                                    |                                                                                                                                                            | 688000m.E                                                                                                             |                                                                           |                                                                   |
|--------------------------------------------------------------------------------------------------------------|------------------------------------------------------------------------------------------------------------------------------------------------------------|-----------------------------------------------------------------------------------------------------------------------|---------------------------------------------------------------------------|-------------------------------------------------------------------|
| 🗛 ACT 🧥 💄                                                                                                    | WARNING INFORMATION                                                                                                                                        | SCALE                                                                                                                 | LEGEND                                                                    |                                                                   |
|                                                                                                              | Data Supplied by various stakeholders under ANZLIC* Guidelines.                                                                                            | 1 : 8,000 w→E                                                                                                         | CFU Training and Recruitment Area                                         |                                                                   |
| CFU Training                                                                                                 | The information contained herein has been                                                                                                                  | S                                                                                                                     | CFU Operational Area                                                      |                                                                   |
| & Recruitment Area                                                                                           | provided in good faith. Effort has been made to ensure its accuracy and completeness.                                                                      | 0 0.06 0.12 0.18 0.24                                                                                                 | CT Suburbs                                                                | Mark Brown AFSM<br>Chief Officer                                  |
| Suburb:<br>Cook                                                                                              | The Stakeholders take no reponsibility for                                                                                                                 | Kilometres                                                                                                            |                                                                           | ACT Fire & Rescue                                                 |
| CFU 11 Wybalena Grove South<br>CFU 35 Wybalena Grove North<br>CFU 36 Booth Crescent<br>CFU 50 Skinner Street | errors or omission nor any loss or damage that PROI<br>may result from the use of this infromation.<br>*Australian New Zealand Land Information Print Date | PRODUCTION INFORMATION                                                                                                | File Path: T\PROJECTSWW_JOBS_2018/2018_062_CFU_Update\CFU_Update_2018.mxd | Date://                                                           |
|                                                                                                              |                                                                                                                                                            | Map Projection: GDA 1994 MGA Zone 55<br>Print Date / Time: 21/08/2018 12:59<br>Produced by: ESA Spatial Services Unit |                                                                           | Signed under ACT Emergencies Act 2004<br>Section 4.2.2, Clause 47 |
|                                                                                                              |                                                                                                                                                            |                                                                                                                       | File Path: 13PROJECTSKW_JOBS_2018/2018_062_CFU_Update\CFU_Update_2018.mxd |                                                                   |