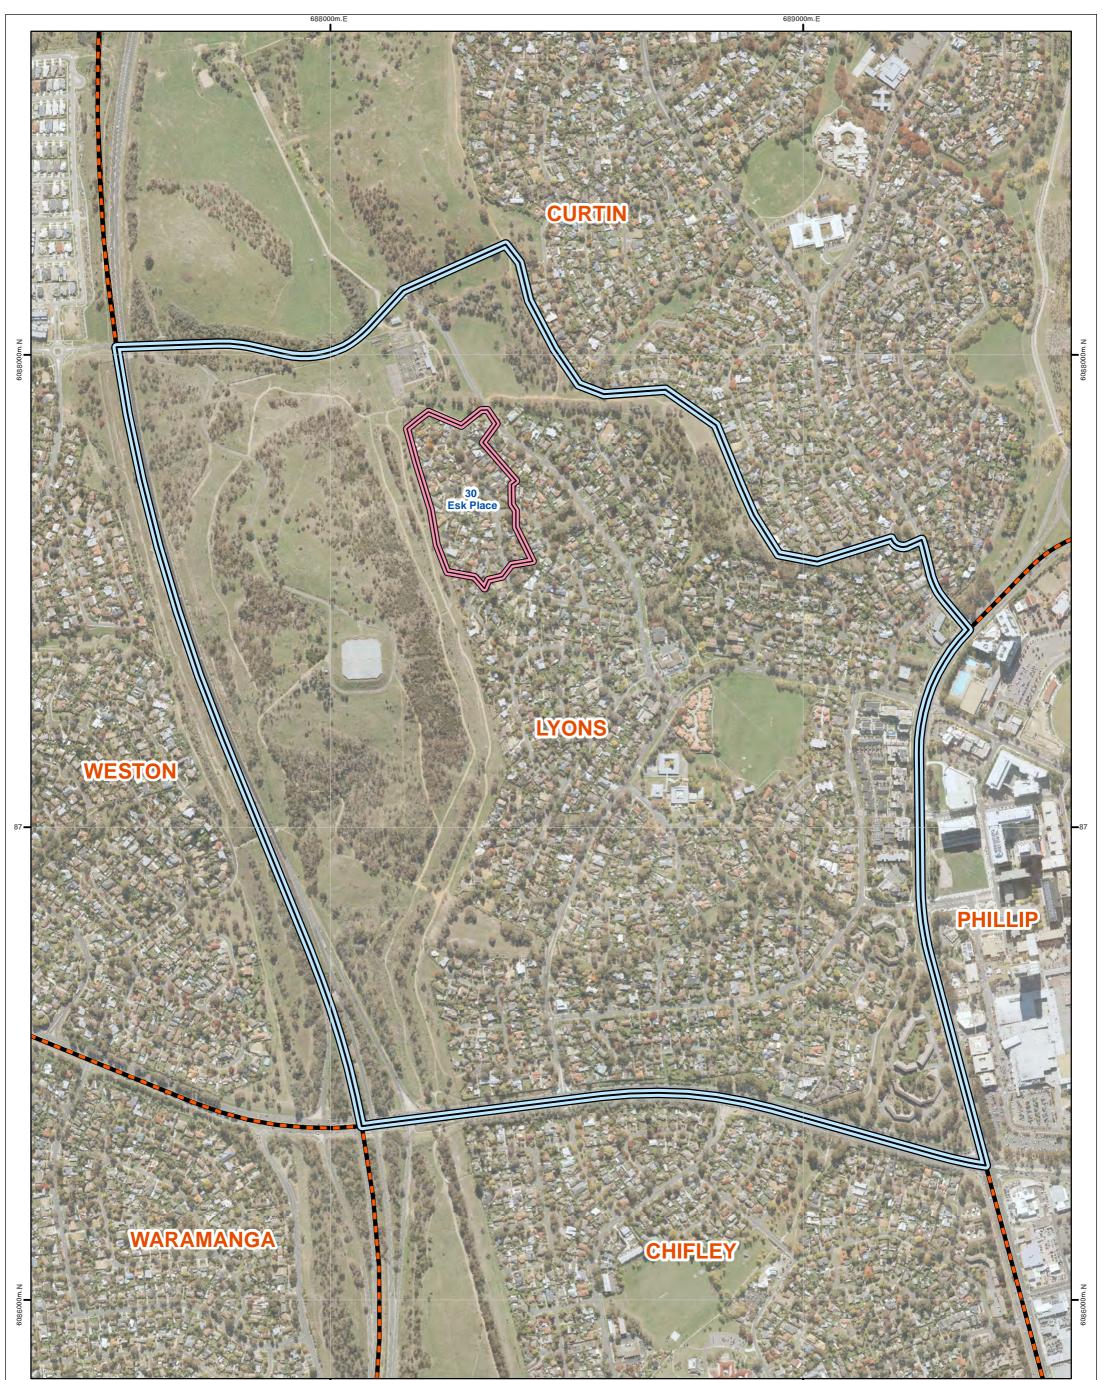

| 688000m.E                          |                                                                                                                                                                                     |                                                                                                                       | 689000m.E                                                                   |                                                                   |
|------------------------------------|-------------------------------------------------------------------------------------------------------------------------------------------------------------------------------------|-----------------------------------------------------------------------------------------------------------------------|-----------------------------------------------------------------------------|-------------------------------------------------------------------|
|                                    | WARNING INFORMATION                                                                                                                                                                 | SCALE                                                                                                                 | LEGEND                                                                      |                                                                   |
| 🗟 🐣 💩                              | Data Supplied by various stakeholders under ANZLIC* Guidelines.                                                                                                                     | 1 : 8,000 w→E                                                                                                         | CFU Training and Recruitment Area                                           |                                                                   |
| CFU Training<br>& Recruitment Area | The information contained herein has been<br>provided in good faith. Effort has been made to<br>ensure its accuracy and completeness.<br>The Stakeholders take no reponsibility for | S<br>0 0.06 0.12 0.18 0.24<br>Kilometres                                                                              | CFU Operational Area                                                        | Mark Brown AFSM<br>Chief Officer<br>ACT Fire & Rescue             |
| L <b>yons</b><br>CFU 30 Esk Place  | errors or omission nor any loss or damage that<br>may result from the use of this infromation.                                                                                      |                                                                                                                       |                                                                             | Date://                                                           |
|                                    | *Australian New Zealand Land Information Council.                                                                                                                                   | Map Projection: GDA 1994 MGA Zone 55<br>Print Date / Time: 21/08/2018 13:16<br>Produced by: ESA Spatial Services Unit | File Path: T:\PROJECTS\KW_JOBS_2018\2018_062_CFU_Update\CFU_Update_2018.mxd | Signed under ACT Emergencies Act 2004<br>Section 4.2.2, Clause 47 |