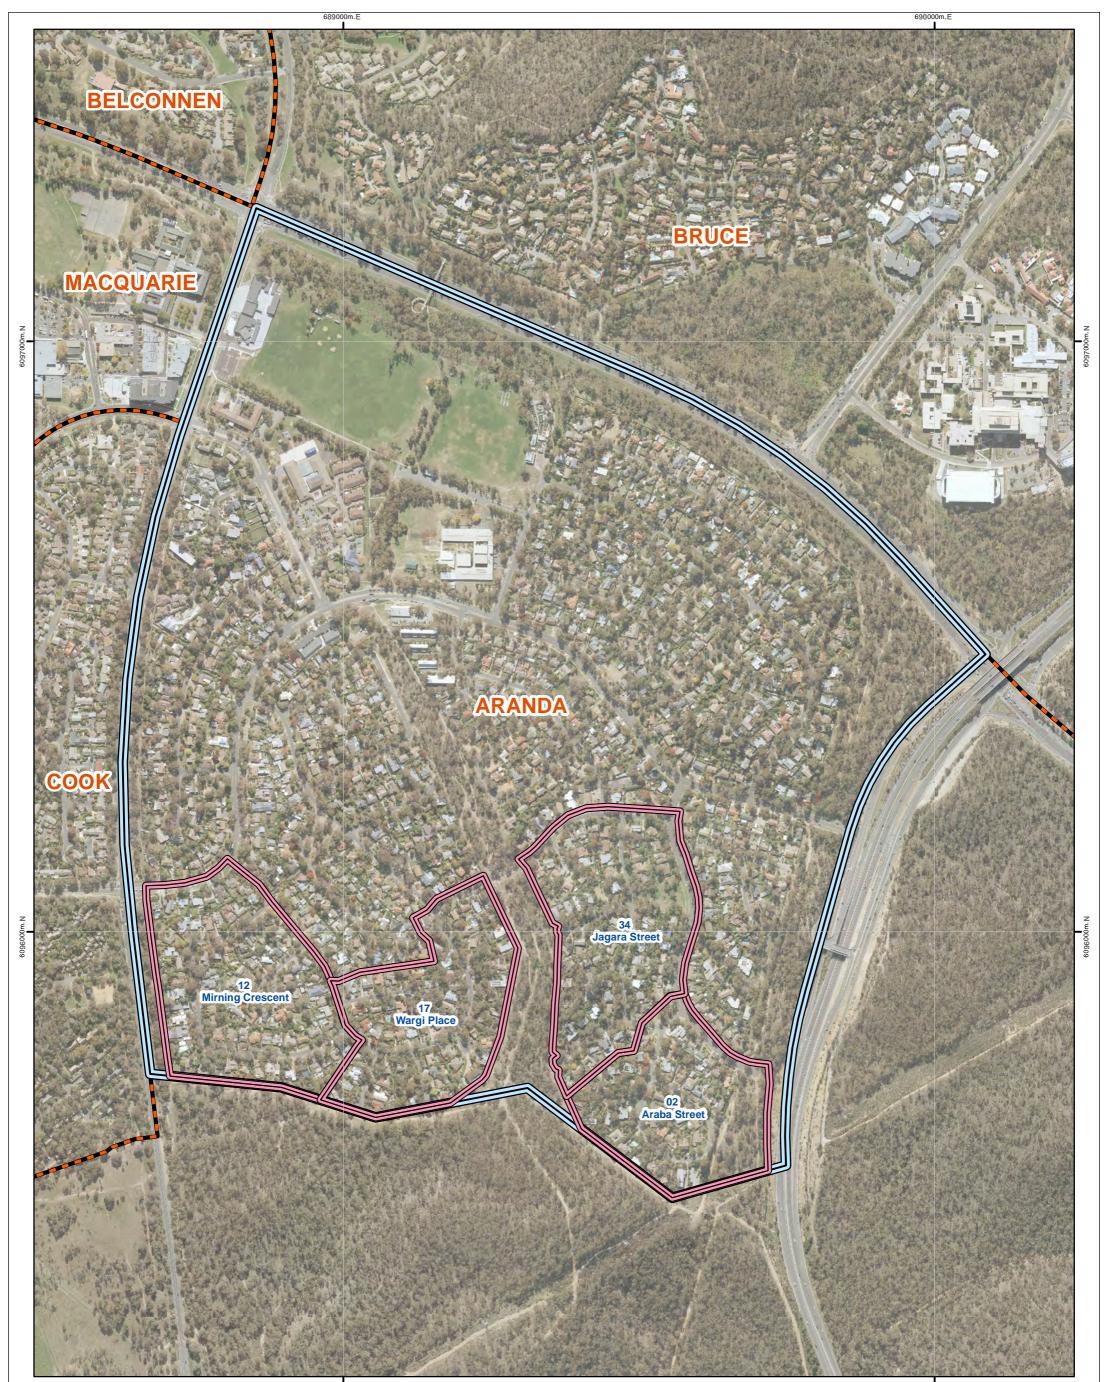

68900

690000m.E

| (A) er 🔿 💧                                                     | WARNING INFORMATION                                                                                                                    | SCALE                                                                                                               | LEGEND                            |                                                                   |
|----------------------------------------------------------------|----------------------------------------------------------------------------------------------------------------------------------------|---------------------------------------------------------------------------------------------------------------------|-----------------------------------|-------------------------------------------------------------------|
| 🏟 🥙 🖉                                                          | Data Supplied by various stakeholders under ANZLIC* Guidelines.                                                                        | 1 : 6,400 w → E                                                                                                     | CFU Training and Recruitment Area |                                                                   |
| CFU Training                                                   | The information contained herein has been                                                                                              | S                                                                                                                   | CFU Operational Area              |                                                                   |
| & Recruitment Area                                             | provided in good faith. Effort has been made to<br>ensure its accuracy and completeness.<br>The Stakeholders take no reponsibility for | 0 0.05 0.1 0.15 0.2<br>Kilometres                                                                                   | ACT Suburbs                       | Mark Brown AFSM<br>Chief Officer<br>ACT Fire & Rescue             |
| Aranda<br>CFU 02 Araba Street                                  | errors or omission nor any loss or damage that                                                                                         | PRODUCTION INFORMATION                                                                                              |                                   | Date:/                                                            |
| CFU 12 Mirning Crescent<br>CFU 17 Wargi Place<br>CFU 34 Jagara | may result from the use of this infromation.<br>*Australian New Zealand Land Information<br>Council.                                   | Map Projection: GDA 1994 MGA Zone 55   Print Date / Time: 21/08/2018 12:47   Produced by: ESA Spatial Services Unit | Signe                             | Signed under ACT Emergencies Act 2004<br>Section 4.2.2, Clause 47 |